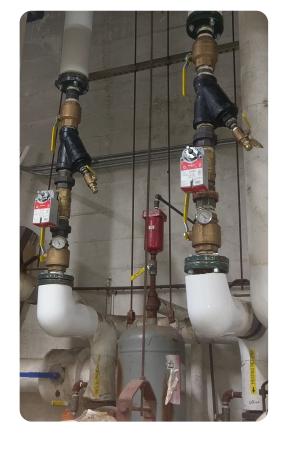

## Control Valve Services

Steam Management, Inc. (SMI) is a proven and trusted services provider that works in partnership with clients to reduce energy losses, decrease utility expenses and increase efficiencies

We provide seamless turnkey installation upgrades for all mediums and all size valves at competitive pricing. We help ESCOs and BMS integrators lower the per point cost for complex ESPC projects.